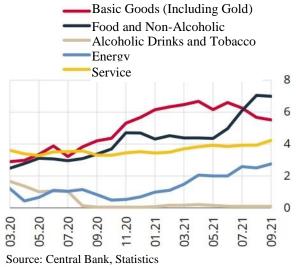

he effect of the producer prices-related pressures on the consumer prices continued.

Food and energy are the main groups that drive consumer inflation from 17.53 percent in second quarter to 19.58 in third quarters. In this period, the food group contributed 2.03 points to annual inflation, reaching up to 6.99 points, while contribution of energy group has risen by 0.75 points, reaching up to 2.75 points. With the re-opening process in third quarter, the contribution of service inflations reached up to 4.23 points with an increase of 0.38 points. In this period, the contribution of basic commodity group and alcohol-tobacco and gold groups has limiting effects on the consumer inflation.





<sup>\*\*</sup> CPI excluding food and non-alcoholic beverages, energy, alcohol-tobacco and gold.





### **6.1.3. FOREIGN EXCHANGE RATES**

Closing 2020 4Q at the level of TRY 7.43, American Dollar closed November, 2021 at the level of TRY 12.96, with Euro realized at TRY 14.71 in November, 2021, compared to TRY 9.31 in 2020 Q4.



#### Source: Central Bank of Turkey

### 6.1.4. EXPECTATION AND CONFIDENCE INDICES

According to GYODER Turkish Real Estate Industry 2021 Q3 Report; expectation index is increased to 113.4 with an increase of 7%, compared to same period of the previous year, while confidence index decreased to 79.60 with a decrease of 10%, compared to same period of the previous year.



### 6.1.5. TURKISH CONSTRUCTION INDUSTRY DATA

Construction Industry's share in GDP realized as 5.5% by the end of 2021 Q2, in current prices via production method. In the same period, cons