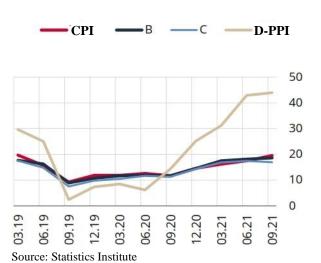

ments and ongoing supply shortages and freight costs continued to be determinants on producer prices, the effect of the producer prices-related pressures on the consumer prices continued.

Food and energy are the main groups that drive consumer inflation from 17.53 percent in second quarter to 19.58 in third quarters. In this period, the food group contributed 2.03 points to annual inflation, reaching up to 6.99 points, while contribution of energy group has risen by 0.75 points, reaching up to 2.75 points. With the re-opening process in third quarter, the contribution of service inflations reached up to 4.23 points with an increase of 0.38 points. In this period, the contribution of basic commodity group and alcohol-tobacco and gold groups has limiting effects on the consumer inflation.





<sup>\*\*</sup> CPI excluding food and non-alcoholic beverages, energy, alcohol-tobacco and gold.





### **6.1.3. FOREIGN EXCHANGE RATES**

Closing 2020 4Q at the level of TRY 7.43, American Dollar closed November, 2021 at the level of TRY 12.96, with Euro realized at TRY 14.71 in November, 2021, compared to TRY 9.31 in 2020 Q4.



#### Source: Central Bank of Turkey

### 6.1.4. EXPECTATION AND CONFIDENCE INDICES

According to GYODER Turkish Real Estate Industry 2021 Q3 Report; expectation index is increased to 113.4 with an increase of 7%, compared to same period of the previous year, while confidence index decreased to 79.60 with a decrease of 10%, compared to same period of the previous year.



### 6.1.5. TURKISH CONSTRUCTION INDUSTRY DATA

Construction Industry's share in GDP re