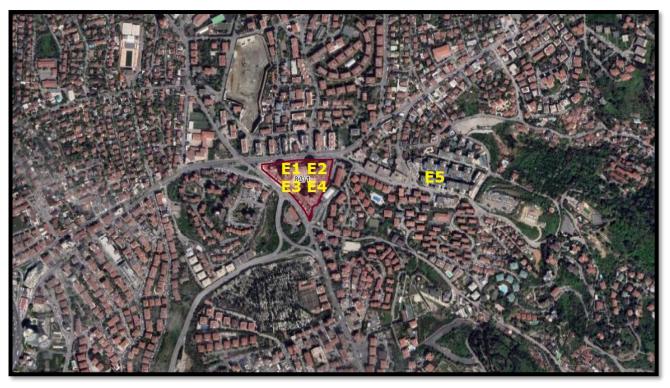

000 m<sup>2</sup> is put on sale for TRY 53,100,000.

(m2 unit sales price ~ TRY 53,100)

Contact: 0533 018 70 19

4) The office with decoration, contained in the Zorlu Center, located at Floor 1, marketed as 210 m<sup>2</sup> is put on sale for TRY 13,750,000.

(m2 unit sales price ~ TRY 65,480)

Contact: 0212 294 50 88

5) The office with decoration, contained in the Zorlu Center, located at Floor 4, marketed as 200 m<sup>2</sup> is put on sale for TRY 13,800,000.

(m2 unit sales price ~ TRY 69,000)

Contact: 0531 704 20 80



## 7.3.3. MAP SKETCHES OF THE BENCHMARKS DERIVED FROM THE ONLINE MAPS, SHOWING THEIR PROXIMITY TO THE SUBJECT PROPERTY

Please find below the map sketches of the benchmarks derived from the online maps, showing their proximity to the subject residential property.



Please find below the map sketches of the benchmarks derived from the online maps, showing their proximity to the subject office-type property.



47



# 7.3.4. DETAILED EXPLANATION ABOUT HOW BENCHMARKS ARE CONSIDERED IN THE VALUATION, AND ADJUSTMENTS RELATIVE TO INFORMATION ABOUT BENCHMARK, AND DETAILED EXLANATION ABOUT REASONS OF ADJUSTMENTS, AND OTHER ASSUMPTIONS

#### 7.3.4.1. SECREENING OF BENCHMARKS

A research conducted on the residential properties and office-type properties of similar nature to the subject properties, located in the vicinity of them, in order to appraise the market value of the subject properties. As a result of interviews made with the property marketing firms and examinations, no information could be accessed about the data on sales concluded in the recent ti