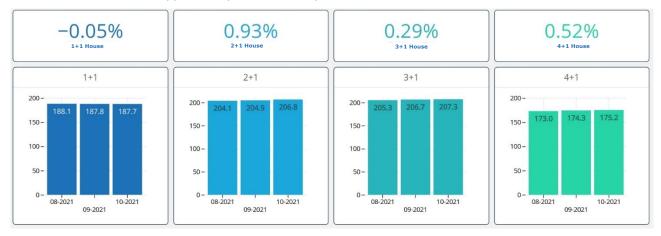

basis, by 33.38% on the yearly basis, with first-hand house prices increased by 5.20% on the monthly basis, and 40.17% on the yearly basis. Real change in house prices realized as 11.85%, and real change in first-hand house prices realized 17.55%, reaching the highest level in the dataset.

According to the results of REIDIN-GYODER First-Hand House Price Index, a nominal increase by 0.48% realized in October compared to previous month, by 4.05% to the same period of previous year, and by 110.70% to the January 2010, the beginning period of the Index.





In October, First-Hand House Price Index has realized a nominal decrease by 0.05% for 1+1 house type, and nominal increase by 0.93% for 2+1 house type, 0.29% for 3+1 house type, 0.52% for 4+1 house type, compared to the previous month.



In an evaluation of the destocking rates in branded houses during October, a destocking rate of 6.82% was observed on the unit basis. Out of branded houses sold in October, 40.93% are completed house stocks, with 59.07% for houses under construction.



It is observed that 6.48% of the sales realized as part of branded housing projects in October were made to foreign investors (the last 6-months average is 7.04%). In October, 1+1 houses were seen to have the highest sales ratio, with 42.86%.



When analyzed the advance payment, notes and bank loans preferences of the customers who purchased houses from branded projects, 51.84% of them preferred advance payment, 18.41% notes, and 29.75% bank loan in October.





#### 6.1.7. TURKISH RETAILING MARKET AND SHOPPING MALLS

According to the O