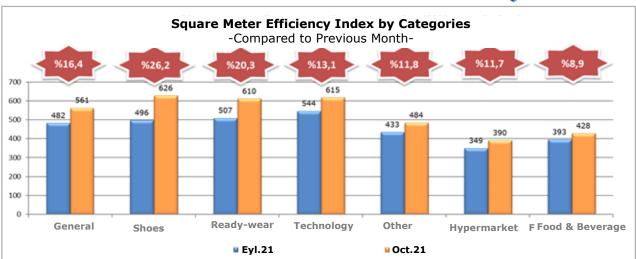

t in other areas in SMs, 48.3 percent in hypermarket category, and 16.7 percent in technology category.

Compared to September 2021 period, October 2021 period witnessed an increase of 26.2 percent in shoes category, 20.3 percent in ready-wear category, 13.1 percent in technology category, 11.8 percent in others category, 11.7 percent in hypermarket category, and 8.9 percent in food & beverage category.

The number of visits index increased by 31.2 percent in the third quarter, compared to same period of previous year.



<sup>\* (</sup>Others category includes stores such as construction market, furniture, home textile, gift items, toys, movie theatre, personal care and cosmetics, jewelry, hobby, pet shop, tailor and shoe repair services, exchange services, dry cleaning and pharmacy.)





In October 2021, the number of visits index increased by 25.0%, reaching up to 80 points, compared to same month of previous year.

Compared to September 2021, the number of visits index saw an increase of 12.7 percent in October 2021 period.







The following table shows the standards created by International Council of Shopping Malls, and accepted and implemented by Association of Shopping Malls and Retailers, and the shopping malls which conform to these standards.

| SHOPPING MALLS STANDARDS |                                    |                       |  |  |  |  |
|--------------------------|------------------------------------|-----------------------|--|--|--|--|
| SM Type                  | Size                               | Lettable Area<br>(m2) |  |  |  |  |
| TRADITIONAL