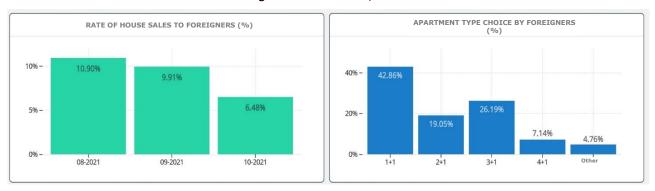

% to the January 2010, the beginning period of the Index.





In October, First-Hand House Price Index has realized a nominal decrease by 0.05% for 1+1 house type, and nominal increase by 0.93% for 2+1 house type, 0.29% for 3+1 house type, 0.52% for 4+1 house type, compared to the previous month.



In an evaluation of the destocking rates in branded houses during October, a destocking rate of 6.82% was observed on the unit basis. Out of branded houses sold in October, 40.93% are completed house stocks, with 59.07% for houses under construction.



It is observed that 6.48% of the sales realized as part of branded housing projects in October were made to foreign investors (the last 6-months average is 7.04%). In October, 1+1 houses were seen to have the highest sales ratio, with 42.86%.



When analyzed the advance payment, notes and bank loans preferences of the customers who purchased houses from branded projects, 51.84% of them preferred advance payment, 18.41% notes, and 29.75% bank loan in October.





#### 6.1.7. TURKISH RETAILING MARKET AND SHOPPING MALLS

According to the October 2021 results of the SM Retailing Index, created as a joint effort of Association of Shopping Malls and Investors and Akademetre Research Company; turnover index increased in October 2021 by 60.7 points reaching up to 561 points, before inflation adjustment, compared to the same month of previous year. In October 2021, square meter efficiency index increased by 16.4 percent reaching up to 561 points, before inflation adjustment, compared to September 2021.



 ${}^*\mathrm{Turnover}$  inde