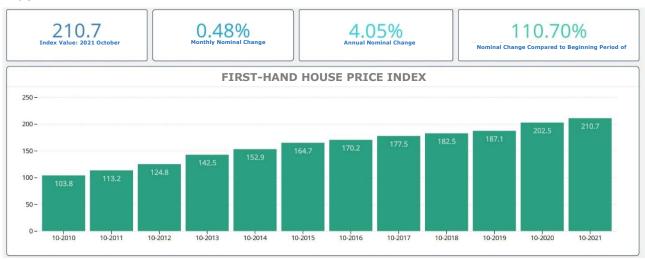

llowed by Antalya with 19.2%.

As of August, 2021, the highest increase rates in both house prices as well as first-hand house prices are observed in the history of data. In Turkey, countrywide, house prices increased by 3.88% on the monthly basis, by 33.38% on the yearly basis, with first-hand house prices increased by 5.20% on the monthly basis, and 40.17% on the yearly basis. Real change in house prices realized as 11.85%, and real change in first-hand house prices realized 17.55%, reaching the highest level in the dataset.

According to the results of REIDIN-GYODER First-Hand House Price Index, a nominal increase by 0.48% realized in October compared to previous month, by 4.05% to the same period of previous year, and by 110.70% to the January 2010, the beginning period of the Index.





In October, First-Hand House Price Index has realized a nominal decrease by 0.05% for 1+1 house type, and nominal increase by 0.93% for 2+1 house type, 0.29% for 3+1 house type, 0.52% for 4+1 house type, compared to the previous month.



In an evaluation of the destocking rates in branded houses during October, a destocking rate of 6.82% was observed on the unit basis. Out of branded houses sold in October, 40.93% are completed house stocks, with 59.07% for houses under construction.



It is observed that 6.48% of the sales realized as part of branded housing projects in October were made to foreign investors (the last 6-months average is 7.04%). In October, 1+1 houses were seen to have the highest sales ratio, with 42.86%.



When analyzed the advance payment, notes and bank loans p