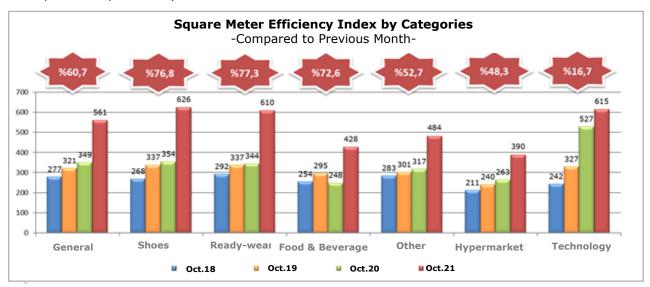

alized as TRY 2,139 in October 2021.



Compared with October of previous years, square meter efficiency index by categories saw an increase of 76.8 percent in the shoes-bag category, 77.3 percent in ready-wear category, 72.6 percent in food & beverage category, 52.7 percent in other areas in SMs, 48.3 percent in hypermarket category, and 16.7 percent in technology category.

Compared to September 2021 period, October 2021 period witnessed an increase of 26.2 percent in shoes category, 20.3 percent in ready-wear category, 13.1 percent in technology category, 11.8 percent in others category, 11.7 percent in hypermarket category, and 8.9 percent in food & beverage category.

The number of visits index increased by 31.2 percent in the third quarter, compared to same period of previous year.



<sup>\* (</sup>Others category includes stores such as construction market, furniture, home textile, gift items, toys, movie theatre, personal care and cosmetics, jewelry, hobby, pet shop, tailor and shoe repair services, exchange services, dry cleaning and pharmacy.)





In October 2021, the number of visits index increased by 25.0%, reaching up to 80 points, compared to same month of previous year.

Compared to September 2021, the number of visits index saw an increase of 12.7 percent in October 2021 period.







The following table shows the standards created by International Council of Shopping Malls, and accepted and implemented by Association of Shopping Malls and Retailers, and the shopping malls which conform to these standards.

| SHOPPING MALLS STANDARDS |