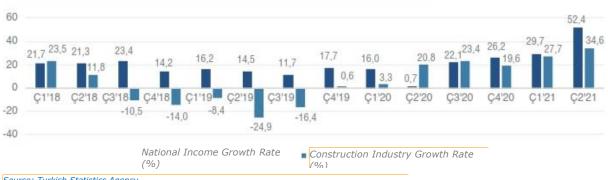

: Central Bank of Turkey

### 6.1.4. EXPECTATION AND CONFIDENCE INDICES

According to GYODER Turkish Real Estate Industry 2021 Q3 Report; expectation index is increased to 113.4 with an increase of 7%, compared to same period of the previous year, while confidence index decreased to 79.60 with a decrease of 10%, compared to same period of the previous year.



### 6.1.5. TURKISH CONSTRUCTION INDUSTRY DATA

Construction Industry's share in GDP realized as 5.5% by the end of 2021 Q2, in current prices via production method. In the same period, construction industry grew by 31.4%, while growth rate in real estate activities realized as 12.2%. GDP increased by 40.8% reaching up to 1 trillion 581 billion 120 million TRY.









#### Construction Industry vs. National Income Growth Figures\*



Source: Turkish Statistics Agency \*\*Past Period figures were updated.



#### 6.1.6. OUTLOOK OF HOUSE SALES

In the third quarter of 2021, total house sales realized as 396,328 units, an increase by approx. 36.8% compared to previous quarter. However, house sales decreased by 26.1% compared to same period of the previous year where the house loan interest rates were lower in the third quarter of previous year.

Similar to total sales, the first-hand sales increased by 36.3% compared to previous quarter, decreased by 26.1% compared to same period of previous year, and 119,278 houses were sold as first-hand. And second-hand sales saw an increase of 37.0% compared to previous quarter, and a decrease of 26.1% compared to same period of previous year, and 277,050 houses were exchanged in th