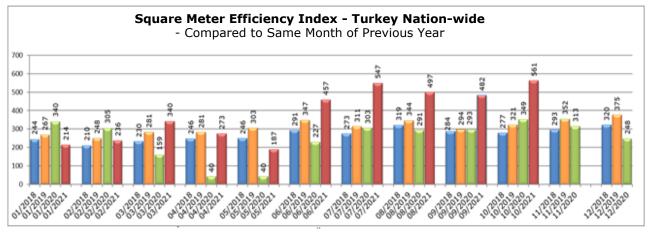

hest sales ratio, with 42.86%.



When analyzed the advance payment, notes and bank loans preferences of the customers who purchased houses from branded projects, 51.84% of them preferred advance payment, 18.41% notes, and 29.75% bank loan in October.





#### 6.1.7. TURKISH RETAILING MARKET AND SHOPPING MALLS

According to the October 2021 results of the SM Retailing Index, created as a joint effort of Association of Shopping Malls and Investors and Akademetre Research Company; turnover index increased in October 2021 by 60.7 points reaching up to 561 points, before inflation adjustment, compared to the same month of previous year. In October 2021, square meter efficiency index increased by 16.4 percent reaching up to 561 points, before inflation adjustment, compared to September 2021.



 ${}^*\mathrm{Turnover}$  index is calculated by taking weight of GLA sizes of Anatolia and Istanbul.





In October 2021, turnovers per lettable area in SMs realized as TRY 2,774 in Istanbul, TRY 1,715 in Anatolia. Square Meter Efficiency as Turkey nation-wide realized as TRY 2,139 in October 2021.



Compared with October of previous years, square meter efficiency index by categories saw an increase of 76.8 percent in the shoes-bag category, 77.3 percent in ready-wear category, 72.6 percent in food & beverage category, 52.7 percent in other areas in SMs, 48.3 percent in hypermarket category, and 16.7 percent in technology category.

Compared to September 2021 period, October 2021 period witnessed an increase of 26.2 percent in shoes category, 20.3 percent in ready-wear category, 13.1