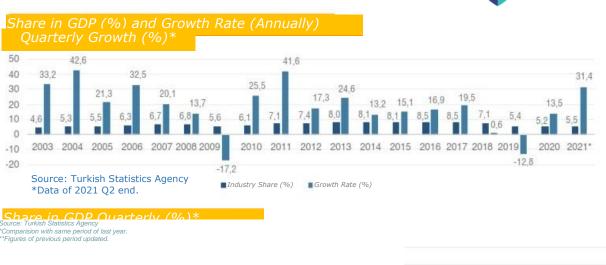

4.71 in November, 2021, compared to TRY 9.31 in 2020 Q4.



#### Source: Central Bank of Turkey

### 6.1.4. EXPECTATION AND CONFIDENCE INDICES

According to GYODER Turkish Real Estate Industry 2021 Q3 Report; expectation index is increased to 113.4 with an increase of 7%, compared to same period of the previous year, while confidence index decreased to 79.60 with a decrease of 10%, compared to same period of the previous year.



### 6.1.5. TURKISH CONSTRUCTION INDUSTRY DATA

Construction Industry's share in GDP realized as 5.5% by the end of 2021 Q2, in current prices via production method. In the same period, construction industry grew by 31.4%, while growth rate in real estate activities realized as 12.2%. GDP increased by 40.8% reaching up to 1 trillion 581 billion 120 million TRY.









#### Construction Industry vs. National Income Growth Figures\*



Source: Turkish Statistics Agency \*\*Past Period figures were updated.



#### 6.1.6. OUTLOOK OF HOUSE SALES

In the third quarter of 2021, total house sales realized as 396,328 units, an increase by approx. 36.8% compared to previous quarter. However, house sales decreased by 26.1% compared to same period of the previous year where the house loan interest rates were lower in the third quarter of previous year.

Similar to total sales, the first-hand sales increased by 36.3% compared to previous quarter, decreased by 26.1% compared to same period of previous year, and 119,278 houses were sold as first-hand. And second-hand sales saw an increase of 37.0% compared to previous quarter, and a decrease of 26.1% compared t