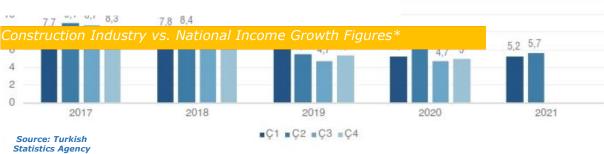

71 in November, 2021, compared to TRY 9.31 in 2020 Q4.



#### Source: Central Bank of Turkey

### 6.1.4. EXPECTATION AND CONFIDENCE INDICES

According to GYODER Turkish Real Estate Industry 2021 Q3 Report; expectation index is increased to 113.4 with an increase of 7%, compared to same period of the previous year, while confidence index decreased to 79.60 with a decrease of 10%, compared to same period of the previous year.



### 6.1.5. TURKISH CONSTRUCTION INDUSTRY DATA

Construction Industry's share in GDP realized as 5.5% by the end of 2021 Q2, in current prices via production method. In the same period, construction industry grew by 31.4%, while growth rate in real estate activities realized as 12.2%. GDP increased by 40.8% reaching up to 1 trillion 581 billion 120 million TRY.









#### Construction Industry vs. National Income Growth Figures\*



Source: Turkish Statistics Agency \*\*Past Period figures were updated.



#### 6.1.6. OUTLOOK OF HOUSE SALES

In the third quarter of 2021, total house sales realized as 396,328 units, an increase by approx. 36.8% compared to previous quarter. However, house sales decreased by 26.1% compared to same period of the previous year where the house loan interest rates were lower in the third quarter of previous year.

Similar to total sales, the first-hand sales increased by 36.3% compared to previous quarter, decreased by 26.1% compared to same period of previous year, and 119,278 houses were sold as first-hand. And second-hand sales saw an increase of 37.0% compared to previous quarter, and a decrease of 26.1% compared to