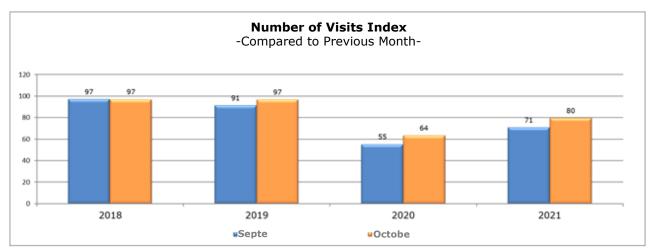

gory, 13.1 percent in technology category, 11.8 percent in others category, 11.7 percent in hypermarket category, and 8.9 percent in food & beverage category.

The number of visits index increased by 31.2 percent in the third quarter, compared to same period of previous year.



<sup>\* (</sup>Others category includes stores such as construction market, furniture, home textile, gift items, toys, movie theatre, personal care and cosmetics, jewelry, hobby, pet shop, tailor and shoe repair services, exchange services, dry cleaning and pharmacy.)





In October 2021, the number of visits index increased by 25.0%, reaching up to 80 points, compared to same month of previous year.

Compared to September 2021, the number of visits index saw an increase of 12.7 percent in October 2021 period.







The following table shows the standards created by International Council of Shopping Malls, and accepted and implemented by Association of Shopping Malls and Retailers, and the shopping malls which conform to these standards.

| SHOPPING MALLS STANDARDS |                                    |                       |  |  |  |  |
|--------------------------|------------------------------------|-----------------------|--|--|--|--|
| SM Type                  | Size                               | Lettable Area<br>(m2) |  |  |  |  |
| TRADITIONAL              | Very Large                         | 80,000 and above      |  |  |  |  |
|                          | Large                              | 40,000-79,999         |  |  |  |  |
|                          | Satisfactory