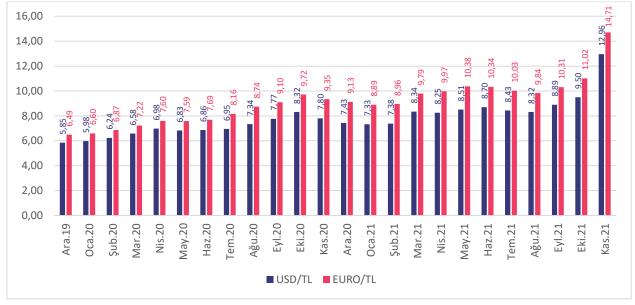

e food group contributed 2.03 points to annual inflation, reaching up to 6.99 points, while contribution of energy group has risen by 0.75 points, reaching up to 2.75 points. With the re-opening process in third quarter, the contribution of service inflations reached up to 4.23 points with an increase of 0.38 points. In this period, the contribution of basic commodity group and alcohol-tobacco and gold groups has limiting effects on the consumer inflation.





<sup>\*\*</sup> CPI excluding food and non-alcoholic beverages, energy, alcohol-tobacco and gold.





### **6.1.3. FOREIGN EXCHANGE RATES**

Closing 2020 4Q at the level of TRY 7.43, American Dollar closed November, 2021 at the level of TRY 12.96, with Euro realized at TRY 14.71 in November, 2021, compared to TRY 9.31 in 2020 Q4.



#### Source: Central Bank of Turkey

### 6.1.4. EXPECTATION AND CONFIDENCE INDICES

According to GYODER Turkish Real Estate Industry 2021 Q3 Report; expectation index is increased to 113.4 with an increase of 7%, compared to same period of the previous year, while confidence index decreased to 79.60 with a decrease of 10%, compared to same period of the previous year.



### 6.1.5. TURKISH CONSTRUCTION INDUSTRY DATA

Construction Industry's share in GDP realized as 5.5% by the end of 2021 Q2, in current prices via production method. In the same period, construction industry grew by 31.4%, while growth rate in real estate activities realized as 12.2%. GDP increased by 40.8% reaching up to 1 trillion 581 billion 120 million TRY.









#### Construction Industry vs. National Income Growt