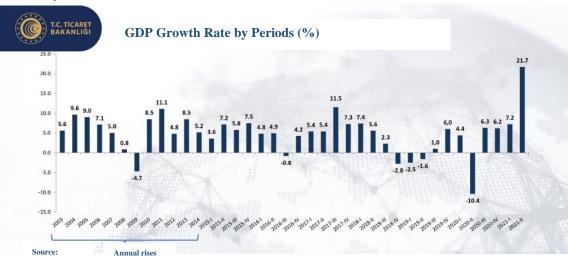

fluence of monetary policy, Turkish Central Bank pointed out the retarding effects of monetary position on the loans and local demand. In addition, Turkish Central Bank reduced the weekly repo interest rate by 200 base points in October meeting from 18.00% to 16.00% beyond expectations. Noting that thanks to the reinforcement as part of macro discretionary policy, consumer loans developed moderately, Turkish Central Bank highlighted that a limited area remained in the remaining of the year for downward revision in policy interest rate due to supply side temporary elements.

### 6.1.1. GDP GROWTH RATE

Turkish Economy grew by 21.7% in the second quarter of 2021, compared to the same period in previous year. In the period of 2003 to 2020, Turkish Economy grew by, on average, 5.2% annually.



Source: REPUBLIC OF TURKEY Ministry of Commerce, Economic Outlook October 2021 - Last Updated On: 08.11.2021



#### 6.1.2. INFLATION

According to Inflation Report published by Turkish Central Bank on 28 October 2021; consumer inflation realized as 19.58 percent in the third quarter of 2021, which is above the upper limit of forecast range provided in July Inflation Report, while inflation B realized within the forecast range with 18.63%. This differentiation is mainly driven by rising trend in the unprocessed food prices. Domestic economic activities exhibited a strong outlook with the effects of both re-opening and foreign demand; while rising import and international food prices as well as supply side factors such as freight costs, agricultural drought, disruptions to supply process