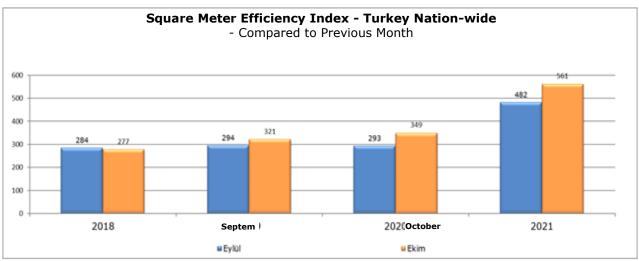

the customers who purchased houses from branded projects, 51.84% of them preferred advance payment, 18.41% notes, and 29.75% bank loan in October.





#### 6.1.7. TURKISH RETAILING MARKET AND SHOPPING MALLS

According to the October 2021 results of the SM Retailing Index, created as a joint effort of Association of Shopping Malls and Investors and Akademetre Research Company; turnover index increased in October 2021 by 60.7 points reaching up to 561 points, before inflation adjustment, compared to the same month of previous year. In October 2021, square meter efficiency index increased by 16.4 percent reaching up to 561 points, before inflation adjustment, compared to September 2021.



 ${}^*\mathrm{Turnover}$  index is calculated by taking weight of GLA sizes of Anatolia and Istanbul.





In October 2021, turnovers per lettable area in SMs realized as TRY 2,774 in Istanbul, TRY 1,715 in Anatolia. Square Meter Efficiency as Turkey nation-wide realized as TRY 2,139 in October 2021.



Compared with October of previous years, square meter efficiency index by categories saw an increase of 76.8 percent in the shoes-bag category, 77.3 percent in ready-wear category, 72.6 percent in food & beverage category, 52.7 percent in other areas in SMs, 48.3 percent in hypermarket category, and 16.7 percent in technology category.

Compared to September 2021 period, October 2021 period witnessed an increase of 26.2 percent in shoes category, 20.3 percent in ready-wear category, 13.1 percent in technology category, 11.8 percent in others category, 11.7 percent in hypermarket category, an