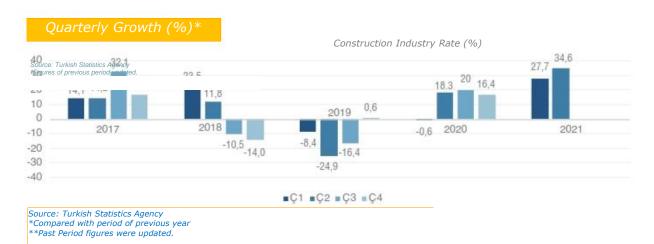

in November, 2021, compared to TRY 9.31 in 2020 Q4.



#### Source: Central Bank of Turkey

### 6.1.4. EXPECTATION AND CONFIDENCE INDICES

According to GYODER Turkish Real Estate Industry 2021 Q3 Report; expectation index is increased to 113.4 with an increase of 7%, compared to same period of the previous year, while confidence index decreased to 79.60 with a decrease of 10%, compared to same period of the previous year.



### 6.1.5. TURKISH CONSTRUCTION INDUSTRY DATA

Construction Industry's share in GDP realized as 5.5% by the end of 2021 Q2, in current prices via production method. In the same period, construction industry grew by 31.4%, while growth rate in real estate activities realized as 12.2%. GDP increased by 40.8% reaching up to 1 trillion 581 billion 120 million TRY.









#### Construction Industry vs. National Income Growth Figures\*



Source: Turkish Statistics Agency \*\*Past Period figures were updated.



#### 6.1.6. OUTLOOK OF HOUSE SALES

In the third quarter of 2021, total house sales realized as 396,328 units, an increase by approx. 36.8% compared to previous quarter. However, house sales decreased by 26.1% compared to same period of the previous year where the house loan interest rates were lower in the third quarter of previous year.

Similar to total sales, the first-hand sales increased by 36.3% compared to previous quarter, decreased by 26.1% compared to same period of previous year, and 119,278 houses were sold as first-hand. And second-hand sales saw an increase of 37.0% compared to previous quarter, and a decrease of 26.1% compared to sa