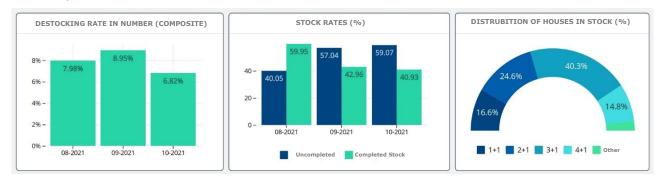

ing the highest level in the dataset.

According to the results of REIDIN-GYODER First-Hand House Price Index, a nominal increase by 0.48% realized in October compared to previous month, by 4.05% to the same period of previous year, and by 110.70% to the January 2010, the beginning period of the Index.





In October, First-Hand House Price Index has realized a nominal decrease by 0.05% for 1+1 house type, and nominal increase by 0.93% for 2+1 house type, 0.29% for 3+1 house type, 0.52% for 4+1 house type, compared to the previous month.



In an evaluation of the destocking rates in branded houses during October, a destocking rate of 6.82% was observed on the unit basis. Out of branded houses sold in October, 40.93% are completed house stocks, with 59.07% for houses under construction.



It is observed that 6.48% of the sales realized as part of branded housing projects in October were made to foreign investors (the last 6-months average is 7.04%). In October, 1+1 houses were seen to have the highest sales ratio, with 42.86%.



When analyzed the advance payment, notes and bank loans preferences of the customers who purchased houses from branded projects, 51.84% of them preferred advance payment, 18.41% notes, and 29.75% bank loan in October.





#### 6.1.7. TURKISH RETAILING MARKET AND SHOPPING MALLS

According to the October 2021 results of the SM Retailing Index, created as a joint effort of Association of Shopping Malls and Investors and Akademetre Research Company; turnover index increased in October 2021 by 60.7 points reaching up to 561 points, before inflation a