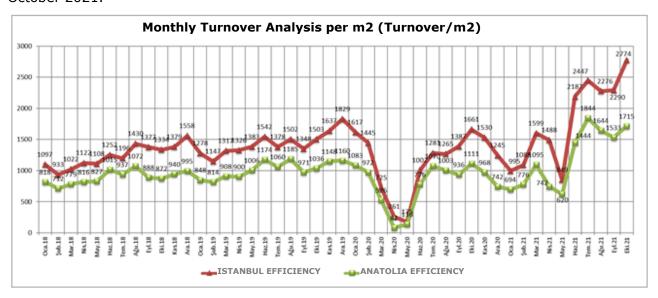

G MALLS

According to the October 2021 results of the SM Retailing Index, created as a joint effort of Association of Shopping Malls and Investors and Akademetre Research Company; turnover index increased in October 2021 by 60.7 points reaching up to 561 points, before inflation adjustment, compared to the same month of previous year. In October 2021, square meter efficiency index increased by 16.4 percent reaching up to 561 points, before inflation adjustment, compared to September 2021.



 ${}^*\mathrm{Turnover}$  index is calculated by taking weight of GLA sizes of Anatolia and Istanbul.





In October 2021, turnovers per lettable area in SMs realized as TRY 2,774 in Istanbul, TRY 1,715 in Anatolia. Square Meter Efficiency as Turkey nation-wide realized as TRY 2,139 in October 2021.



Compared with October of previous years, square meter efficiency index by categories saw an increase of 76.8 percent in the shoes-bag category, 77.3 percent in ready-wear category, 72.6 percent in food & beverage category, 52.7 percent in other areas in SMs, 48.3 percent in hypermarket category, and 16.7 percent in technology category.

Compared to September 2021 period, October 2021 period witnessed an increase of 26.2 percent in shoes category, 20.3 percent in ready-wear category, 13.1 percent in technology category, 11.8 percent in others category, 11.7 percent in hypermarket category, and 8.9 percent in food & beverage category.

The number of visits index increased by 31.2 percent in the third quarter, compared to same period of previous year.



<sup>\* (</sup>Others category inclu