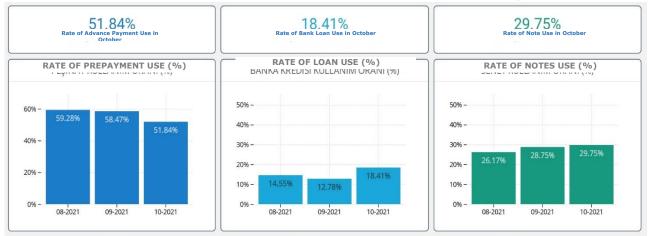

r 3+1 house type, 0.52% for 4+1 house type, compared to the previous month.



In an evaluation of the destocking rates in branded houses during October, a destocking rate of 6.82% was observed on the unit basis. Out of branded houses sold in October, 40.93% are completed house stocks, with 59.07% for houses under construction.



It is observed that 6.48% of the sales realized as part of branded housing projects in October were made to foreign investors (the last 6-months average is 7.04%). In October, 1+1 houses were seen to have the highest sales ratio, with 42.86%.



When analyzed the advance payment, notes and bank loans preferences of the customers who purchased houses from branded projects, 51.84% of them preferred advance payment, 18.41% notes, and 29.75% bank loan in October.





#### 6.1.7. TURKISH RETAILING MARKET AND SHOPPING MALLS

According to the October 2021 results of the SM Retailing Index, created as a joint effort of Association of Shopping Malls and Investors and Akademetre Research Company; turnover index increased in October 2021 by 60.7 points reaching up to 561 points, before inflation adjustment, compared to the same month of previous year. In October 2021, square meter efficiency index increased by 16.4 percent reaching up to 561 points, before inflation adjustment, compared to September 2021.



 ${}^*\mathrm{Turnover}$  index is calculated by taking weight of GLA sizes of Anatolia and Istanbul.





In October 2021, turnovers per lettable area in SMs realized as TRY 2,774 in Istanbul, TRY 1,715 in Anatolia. Square Meter Efficiency as Turkey na