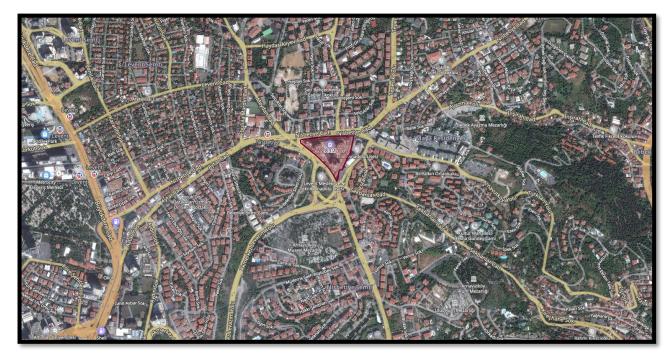

#### 4.1.1. STATUS OF PROPERTY

**OWNER:** Akmerkez Gayrimenkul Yatırım Ortaklığı A.Ş.

PROVINCE: Istanbul
TOWN: Beşiktaş
NEIGHBORHOOD: Arnavutköy

 SECTION NO:
 76

 LOT NO:
 83

 PARCEL NO:
 1

**MAIN PROPERTY'S** 

**TYPE:** Masonry Building of Four Blocks (\*)

**LAND AREA:** 22,557 m<sup>2</sup>

JOURNAL NO: 8535

**TITLE DEED DATE:** 28.07.2009

(\*) Converted into flat ownership.

|    | LIST OF THE SUBJECT INDIVIDUAL UNITS |           |            |                 |                  |        |         |  |  |  |
|----|--------------------------------------|-----------|------------|-----------------|------------------|--------|---------|--|--|--|
|    |                                      | IND. UNIT | FLOOR NO   | FUNCTION        | LAND SHARE       | VOLUME | PAGE NO |  |  |  |
| NO | NAME                                 | NO        |            |                 |                  | NO     |         |  |  |  |
| 1  | Mall                                 | 1         | Basement 2 | Garage 1        | 2105600/25600000 | 24     | 2318    |  |  |  |
| 2  | Mall                                 | 2         | Basement 3 | Garage 2        | 2437200/25600000 | 24     | 2319    |  |  |  |
| 3  | Mall                                 | 3         | Basement 4 | Shop            | 8400/25600000    | 24     | 2320    |  |  |  |
| 4  | Mall                                 | 4         | Basement 4 | Shop            | 5200/25600000    | 24     | 2321    |  |  |  |
| 5  | Mall                                 | 5         | Basement 4 | Shop            | 9200/25600000    | 24     | 2322    |  |  |  |
| 6  | Mall                                 | 6         | Basement 4 | Shop            | 8400/25600000    | 24     | 2323    |  |  |  |
| 7  | Mall                                 | 7         | Basement 2 | Duplex Shop     | 118400/25600000  | 24     | 2324    |  |  |  |
| 8  | Mall                                 | 8         | Basement 3 | Shop            | 8800/25600000    | 24     | 2325    |  |  |  |
| 9  | Mall                                 | 9         | Basement 3 | Shop            | 9000/25600000    | 24     | 2326    |  |  |  |
| 10 | Mall                                 | 10        | Basement 3 | Shop            | 9200/25600000    | 24     | 2327    |  |  |  |
| 11 | Mall                                 | 11        | Basement 3 | Shop            | 8800/25600000    | 24     | 2328    |  |  |  |
| 12 | Mall                                 | 12        | Basement 2 | Shop            | 8800/25600000    | 24     | 2329    |  |  |  |
| 13 | Mall                                 | 13        | Basement 2 | Shop            | 9200/25600000    | 24     | 2330    |  |  |  |
| 14 | Mall                                 | 14        | Basement 2 | Shop            | 9200/25600000    | 24     | 2331    |  |  |  |
| 15 | Mall                                 | 15        | Basement 2 | Shop            | 8800/25600000    | 24     | 2332    |  |  |  |
| 16 | Mall                                 | 16        | Basement 1 | Shop            | 6000/25600000    | 24     | 2333    |  |  |  |
| 17 | Mall                                 | 17        | Basement 1 | Shop            | 13600/25600000   | 24     | 2334    |  |  |  |
| 18 | Mall                                 | 18        | Basement 1 | Shop            | 13600/25600000   | 24     | 2335    |  |  |  |
| 19 | Mall                                 | 19        | Basement 1 | Shop            | 6000/25600000    | 24     | 2336    |  |  |  |
| 20 | Mall                                 | 20        | Basement 1 | Shop            | 27200/25600000   | 24     | 2337    |  |  |  |
| 21 | Mall                                 | 21        | Basement 1 | Shop            | 18800/25600000   | 24     | 2338    |  |  |  |
| 22 | Mall                                 | 22        | Basement 1 | Shop            | 16800/25600000   | 24     | 2339    |  |  |  |
| 23 | Mall                                 | 23        | Basement 1 | Shop            | 98400/25600000   | 24     | 2340    |  |  |  |
| 24 | Mall                                 | 24        | Basement 1 | Four-story shop | 113600/25600000  | 24     | 2341    |  |  |  |
| 25 | Mall                                 | 25        | Basement 1 | Shop            | 49200/25600000   | 24     | 2342    |  |  |  |
| 26 | Mall                                 | 26        | Basement 1 | Shop            | 24400/25600000   | 24     | 2343    |  |  |  |
| 27 | Mall                                 | 27        | Basement 1 | Shop            | 16400/25600000   | 24     | 2344    |  |  |  |
| 28 | Mall                                 | 28        | Basement 1 | Shop            | 16800/25600000   | 24     | 2345    |  |  |  |
| 29 | Mall                                 | 29        | Basement 1 | Shop            | 18400/25600000   | 24     | 2346    |  |  |  |
| 30 | Mall                                 | 30        | Basement 1 | Shop            | 26000/25600000   | 24     | 2347    |  |  |  |
| 31 | Mall                                 | 31        | Basement 1 | Shop            | 10000/25600000   | 24     | 2348    |  |  |  |
| 32 | Mall                                 | 32        | Basement 1 | Shop            | 28800/25600000   | 24     | 2349    |  |  |  |
| 33 | Mall                                 | 33        | Basement 1 | Shop            | 23600/25600000   | 24     | 2350    |  |  |  |