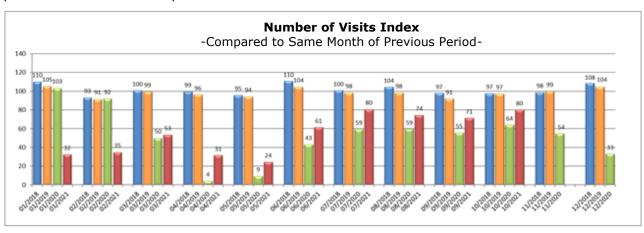

tegory, 13.1 percent in technology category, 11.8 percent in others category, 11.7 percent in hypermarket category, and 8.9 percent in food & beverage category.

The number of visits index increased by 31.2 percent in the third quarter, compared to same period of previous year.



<sup>\* (</sup>Others category includes stores such as construction market, furniture, home textile, gift items, toys, movie theatre, personal care and cosmetics, jewelry, hobby, pet shop, tailor and shoe repair services, exchange services, dry cleaning and pharmacy.)





In October 2021, the number of visits index increased by 25.0%, reaching up to 80 points, compared to same month of previous year.

Compared to September 2021, the number of visits index saw an increase of 12.7 percent in October 2021 period.







The following table shows the standards created by International Council of Shopping Malls, and accepted and implemented by Association of Shopping Malls and Retailers, and the shopping malls which conform to these standards.

| SHOPPING MALLS STANDARDS |                                    |                       |  |  |  |  |
|--------------------------|------------------------------------|-----------------------|--|--|--|--|
| SM Type                  | Size                               | Lettable Area<br>(m2) |  |  |  |  |
| TRADITIONAL              | Very Large                         | 80,000 and above      |  |  |  |  |
|                          | Large                              | 40,000-79,999         |  |  |  |  |
|                          | Satisfactory