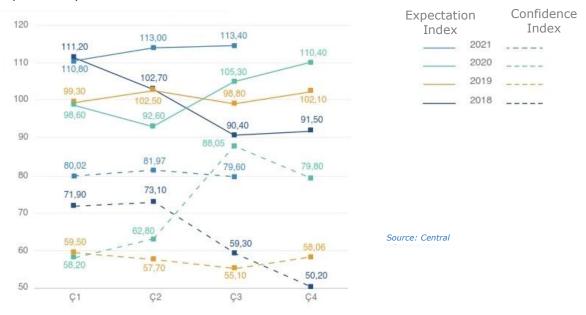

up and alcohol-tobacco and gold groups has limiting effects on the consumer inflation.





<sup>\*\*</sup> CPI excluding food and non-alcoholic beverages, energy, alcohol-tobacco and gold.





### **6.1.3. FOREIGN EXCHANGE RATES**

Closing 2020 4Q at the level of TRY 7.43, American Dollar closed November, 2021 at the level of TRY 12.96, with Euro realized at TRY 14.71 in November, 2021, compared to TRY 9.31 in 2020 Q4.



#### Source: Central Bank of Turkey

### 6.1.4. EXPECTATION AND CONFIDENCE INDICES

According to GYODER Turkish Real Estate Industry 2021 Q3 Report; expectation index is increased to 113.4 with an increase of 7%, compared to same period of the previous year, while confidence index decreased to 79.60 with a decrease of 10%, compared to same period of the previous year.



### 6.1.5. TURKISH CONSTRUCTION INDUSTRY DATA

Construction Industry's share in GDP realized as 5.5% by the end of 2021 Q2, in current prices via production method. In the same period, construction industry grew by 31.4%, while growth rate in real estate activities realized as 12.2%. GDP increased by 40.8% reaching up to 1 trillion 581 billion 120 million TRY.









#### Construction Industry vs. National Income Growth Figures\*



Source: Turkish Statistics Agency \*\*Past Period figures were updated.



#### 6.1.6. OUTLOOK OF HOUSE SALES

In the third quarter of 2021, total house sales realized as 396,328 units, an increase by approx. 36.8% compared to previous quarter. However, house sales decreased by 26.1% compared to same period of the previous year where the house loan interest