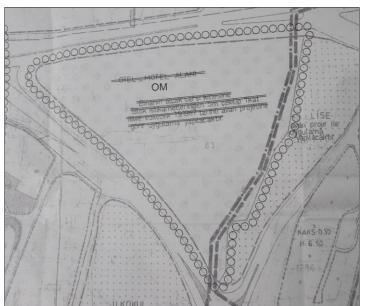

Akmerkez, where the immovable properties under appraisal are located, is in the form of a triangle and faces the Nisbetiye Avenue from the Etiler side and the Adnan Saygun Avenue from the Ulus side.

The AKMERKEZ Building Complex was commissioned on December 18, 1993, as a joint venture of the Akkök, Tekfen, and İstikbal Groups. The Akmerkez Mixed-Use Complex, which is established on a 27,557 sqm building plot with a gross indoor area of approximately 180,000 sqm and a net indoor area of approximately 168,000 sqm in Etiler, one of the most distinguished quarters of Istanbul, consists of a 4-storey shopping center, two round shaped office tower

# 3.2 Title Deed Information of the Property

**Title Deed Information of the Main Property** 

| Province       | : İstanbul                                   |
|----------------|----------------------------------------------|
| Administrative | : Beşiktaş                                   |
| District       |                                              |
| Sub-District   | : 1.Bölge                                    |
| Neighborhood   | : Arnavutköy                                 |
| Village        | : -                                          |
| Street         | : -                                          |
| Locality       | : -                                          |
| Area           | : 22.557 m <sup>2</sup>                      |
| Plot No.       | : 76                                         |
| Block No.      | : 83                                         |
| Parcel No.     | : 1                                          |
| Quality        | : Stone Building With Four Blocks            |
| Owner          | : Akmerkez Gayrimenkul Yatırım Ortaklığı A.Ş |