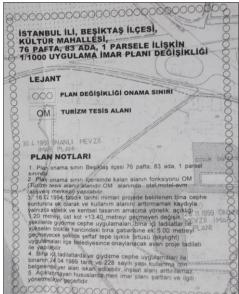

Akmerkez, where the immovable properties under appraisal are located, is in the form of a triangle and faces the Nisbetiye Avenue from the Etiler side and the Adnan Saygun Avenue from the Ulus side.

The AKMERKEZ Building Complex was commissioned on December 18, 1993, as a joint venture of the Akkök, Tekfen, and İstikbal Groups. The Akmerkez Mixed-Use Complex, which is established on a 27,557 sqm building plot with a gross indoor area of approximately 180,000 sqm and a net indoor area of approximately 168,000 sqm in Etiler, one of the most distinguished quarters of Istanbul, consists of a 4-storey shopping center, two round shaped office tower

# 3.2 Title Deed Information of the Property

**Title Deed Information of the Main Property** 

| Province       | : İstanbul                                   |
|----------------|----------------------------------------------|
| Administrative | : Beşiktaş                                   |
| District       |                                              |
| Sub-District   | : 1.Bölge                                    |
| Neighborhood   | : Arnavutköy                                 |
| Village        | : -                                          |
| Street         | : -                                          |
| Locality       | : -                                          |
| Area           | : 22.557 m <sup>2</sup>                      |
| Plot No.       | : 76                                         |
| Block No.      | : 83                                         |
| Parcel No.     | : 1                                          |
| Quality        | : Stone Building With Four Blocks            |
| Owner          | : Akmerkez Gayrimenkul Yatırım Ortaklığı A.Ş |