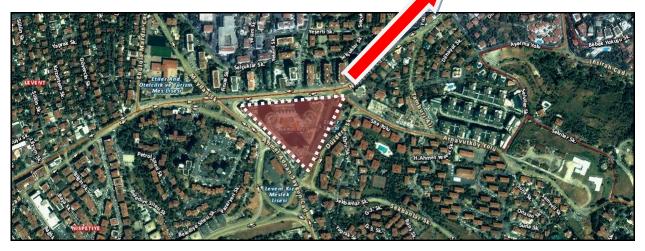

Akmerkez, where the immovable properties under appraisal are located, is in the form of a triangle and faces the Nisbetiye Avenue from the Etiler side and the Adnan Saygun Avenue from the Ulus side.

The AKMERKEZ Building Complex was commissioned on December 18, 1993, as a joint venture of the Akkök, Tekfen, and İstikbal Groups. The Akmerkez Mixed-Use Complex, which is established on a 27,557 sqm building plot with a gross indoor area of approximately 180,000 sqm and a net indoor area of approximately 168,000 sqm in Etiler, one of the most distinguished quarters of Istanbul, consists of a 4-storey shopping center, two round shaped office tower