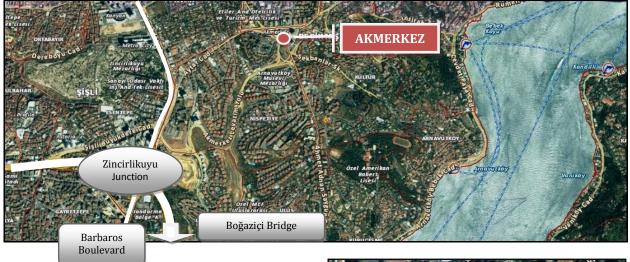

The Akmerkez mixed-use project, where the immovable properties under appraisal are located, can be reached by moving towards the direction of Beşiktaş-Maslak on the Barbaros Boulevard, taking a turn at the Etiler turnout, and continuing towards the Koç Bridge. It remains on the right hand side after passing the Koç Bridge. The property is located at the point of the Etiler region, where transportation is most concentrated on the routes of both bridges over the Bosporus. The property is a modern shopping center, office, and residence project, close to hotels and business centers. The axis in which it is located has developed with residential-commercial functions. It appeals to the high income segment in socio-economic terms.

Akmerkez, where the immovable properties under appraisal are located, is in the form of a triangle and faces the Nisbetiye Avenue from the Etiler side and the Adnan Saygun Avenue from the Ulus side.

The AKMERKEZ Building Complex was commissioned on December 18, 1993, as a joint venture of the Akkök, Tekfen, and İstikbal Groups. The Akmerkez Mixed-Use Complex, which is established on a 27,557 sqm building plot with a gross indoor area of approximately 180,000 sqm and a net indoor area of approximately 168,000 sqm in Etiler, one of the most distinguished quarters of Istanbul, consists of a 4-storey shopping center, two round shaped office tower