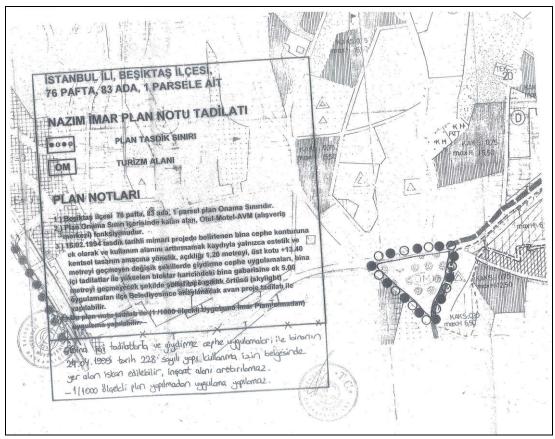

/1000 scale "Beşiktaş District Hinterland and Influence Zone Zoning Plan" approval dated 10 December 1993, and 1/5000 scale "Beşiktaş District Hinterland and Influence Zone Revision Master Plan" dated 18 June 1993.

Accordingly; an application in compliance with the preliminary project dated 01.09.1987, by applying a 5.00 m setback distance to the lower shopping area mass towards blocks and creating a 1st storey, can be registered under "hotel/motel" legend; whereas according to the Master Zoning Plan dated 22.07.2011 on 1/5000 scale and zoning plan dated 07.02.2013 on 1/1,000 Scale, the function applied within the zoning plan approval boundaries is "tourism facility area" (designated as OM). Hotels, motels, shopping areas (shopping center) may be built under the area designated with OM.



Master Zoning Plan dated 22.07.2011 on 1/5.000 Scale

1/1000-scale zoning plan was approved on 07.02.2013 with no: 2357 by the Ministry of Environment and Urbanization. The plan copy and plan notes are as follows:





Zoning Plan on 1/1,000 Scale

#### Plan Remarks:

- The map section 76, block 83, parcel 1 Beşiktaş district constitutes the zoning plan approval boundary.
- The function applied within the zoning plan approval boundaries is "tourism facility area" (designated as OM). Hotels, motels, shopping areas (shopping center) may be built under the area designated with OM.
- Building façade applications indicated in the architectural project approved on 16.02.1994, provided that the usage area is not extended, interior renovation skylight applications not exceeding the overall lengt