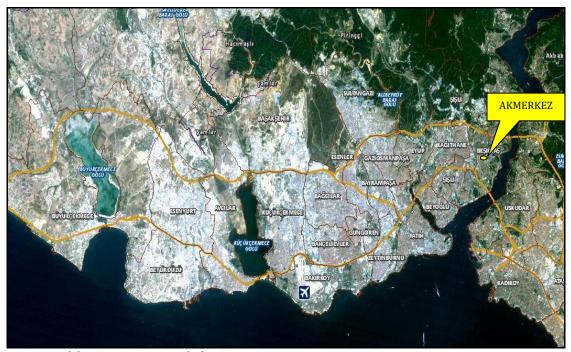

Location of the Property in Istanbul

Distances Determined from Akmerkez to Some Important Centers

| Location                 | Distance (km.) |
|--------------------------|----------------|
| TEM Etiler Entrance      | ~ 2,5 km       |
| E5 Zincirlikuyu Entrance | ~ 1,5 km       |
| Beşiktaş Pier            | ~ 5 km         |
| Taksim Square            | ~ 6 km         |
| Atatürk Airport          | ~ 20 km        |

The Akmerkez mixed-use project, where the immovable properties under appraisal are located, can be reached by moving towards the direction of Beşiktaş-Maslak on the Barbaros Boulevard, taking a turn at the Etiler turnout, and continuing towards the Koç Bridge. It remains on the right hand side after passing the Koç Bridge. The property is located at the point of the Etiler region, where transportation is most concentrated on the routes of both bridges over the Bosporus. The property is a modern shopping center, office, and residence project, close to hotels and business centers. The axis in which it is located has developed with residential-commercial functions. It appeals to the high income segment in socio-economic terms.