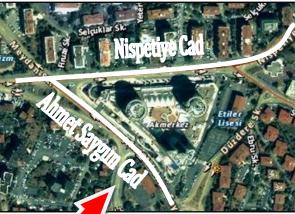

Akmerkez, where the immovable properties under appraisal are located, is in the form of a triangle and faces the Nisbetiye Avenue from the Etiler side and the Adnan Saygun Avenue from the Ulus side.

The AKMERKEZ Building Complex was commissioned on December 18, 1993, as a joint venture of the Akkök, Tekfen, and İstikbal Groups. The Akmerkez Mixed-Use Complex, which is established on a 27,557 sqm building plot with a gross indoor area of approximately 180,000 sqm and a net indoor area of approximately 168,000 sqm in Etiler, one of the most distinguished quarters of Istanbul, consists of a 4-storey shopping center, two round shaped office tower