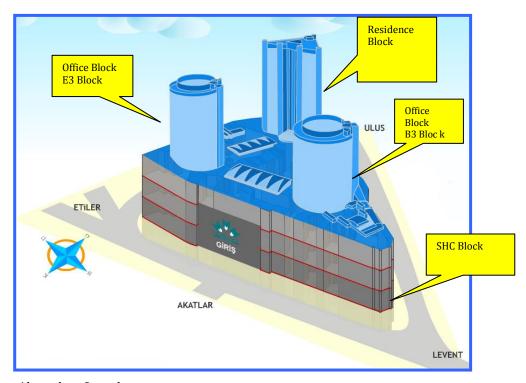

# 3.1 Place, Location, and Environmental Characteristics of the Property

**Open Address of Real Estate:** The 4-block building complex known as Akmerkez and located at the address Nispetiye Cad. Ulus Etiler 34337 Beşiktaş Istanbul.

The Akmerkez mixed-use project, where the immovable properties under appraisal are located, can be reached by moving towards the direction of Beşiktaş-Maslak on the Barbaros Boulevard, taking a turn at the Etiler turnout, and continuing towards the Koç Bridge. It remains on the right hand side after passing the Koç Bridge. The property is located at the point of the Etiler region, where transportation is most concentrated on the routes of both bridges over the Bosporus. The property is a modern shopping center, office, and residence project, close to hotels and business centers. The axis in which it is located has developed with residential-commercial functions. It appeals to the high income segment in socio-economic terms.

Akmerkez, where the immovable properties under appraisal are located, is in the form of a triangle and faces the Nisbetiye Avenue from the Etiler side and the Adnan Saygun Avenue from the Ulus side.

The AKMERKEZ Building Complex was commissioned on December 18, 1993, as a joint venture of the Akkök, Tekfen, and İstikbal Groups. The Akmerkez Mixed-Use Complex, which is established on a 27,557 sqm building plot with a gross indoor area of approximately 180,000 sqm and a net indoor area of approximately 168,000 sqm in Etiler, one of the most distinguished quarters of Istanbul, consists of a 4-storey shopping center, two round shaped office tower

buildings with 14 and 17 floors, a residence building with 23 floors, which resembles the form of a triangle, and a 4-storey car park.

Akmerkez brought the first prize to our country in the field of real estate by being selected as the Best Shopping Center of **Europe** in 1995 by the International Council of Shopping Centers (ICSC). In 1996, on the other hand, it was selected as the best Shopping Center of the **World** at a contest organized by the same council and received the ICSC International Design and Development prize, which is biggest price awarded in this branch. Being the first shopping center awarded with these two prizes in the world, Akmerkez also received the Jean-Louis Solal Merit with the Akmerkez Shopvizyon magazine in the field of marketing at the Madrid ICSC Conference in 1999 and it was deemed worthy of the Consumer 2004 Quality Award in 2004. Akmerkez has been awarded Joan Louis Solal Marketing Awards and the Maxi Award in 2006 by ICSC. Akmerkez had gained the first prize on September 24 in 5-stars award secular in the Interior Design by International Property Awards and in 2011 had gained Solala Marketing Awards by ICSC.